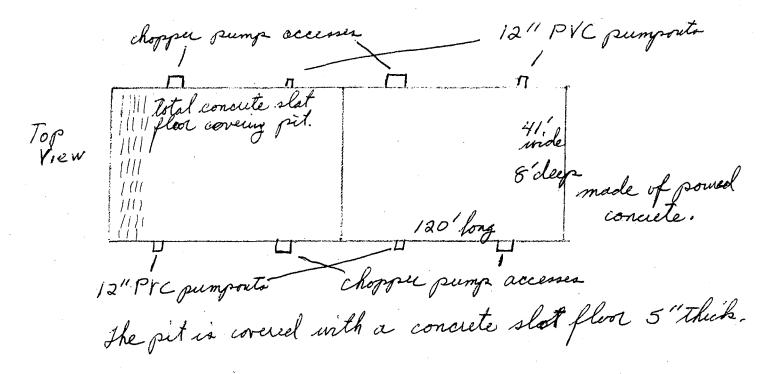

Livestock waste management facilities consisting of one concrete manure pit (120 ft. x 41 ft. x 8 ft. deep), with the slotted concrete portion of the floor over the manure pit and four concrete pump out manure pits (each 4 ft. x 5 ft. by 8 ft. deep with treated lumber covers) and four 12 inch PVC pump out holes located in one swine building.

## Pollution Control Facility Description

The pollution control facility is a manue sit under a confinment hog finishing facility. The sit devided in the center with a 10" thick cross-wall. It is covered with a total concrete slat floor. There are 4 12" PVC sumpouts on the sides and 4 4'x5'x8' deep chopper sump accesses with lids made of 2" treated lumber. Horizontal transitions with 16" fans are mounted on the lids.

The solid a liquid summe manue passes thru the slats and 100% is contained in the concrete pit until it is pumped out. When the manue is pumped out it is hauled to and plowed in on nearly farmland. There is very little odd and no pollution of ground water a streams using this method of manue disposal. Also the fertilizer value of the manue is saved and used by crops.

# Drawing of Pit & Floor