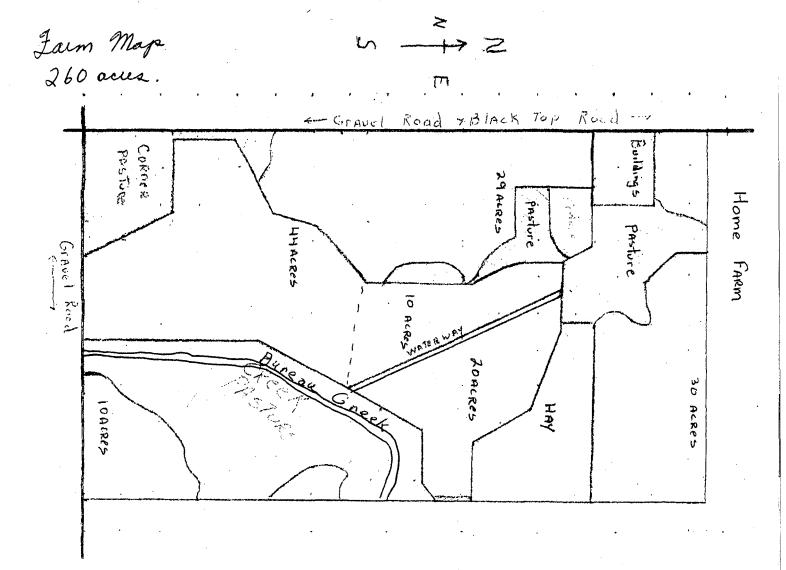

Bureau Creek wens thru our farm and there are no pollutants that reaches the week from this facility. The week would be about i mile from the farmstead and confinement hog fuildings. (see enclosed farm map)